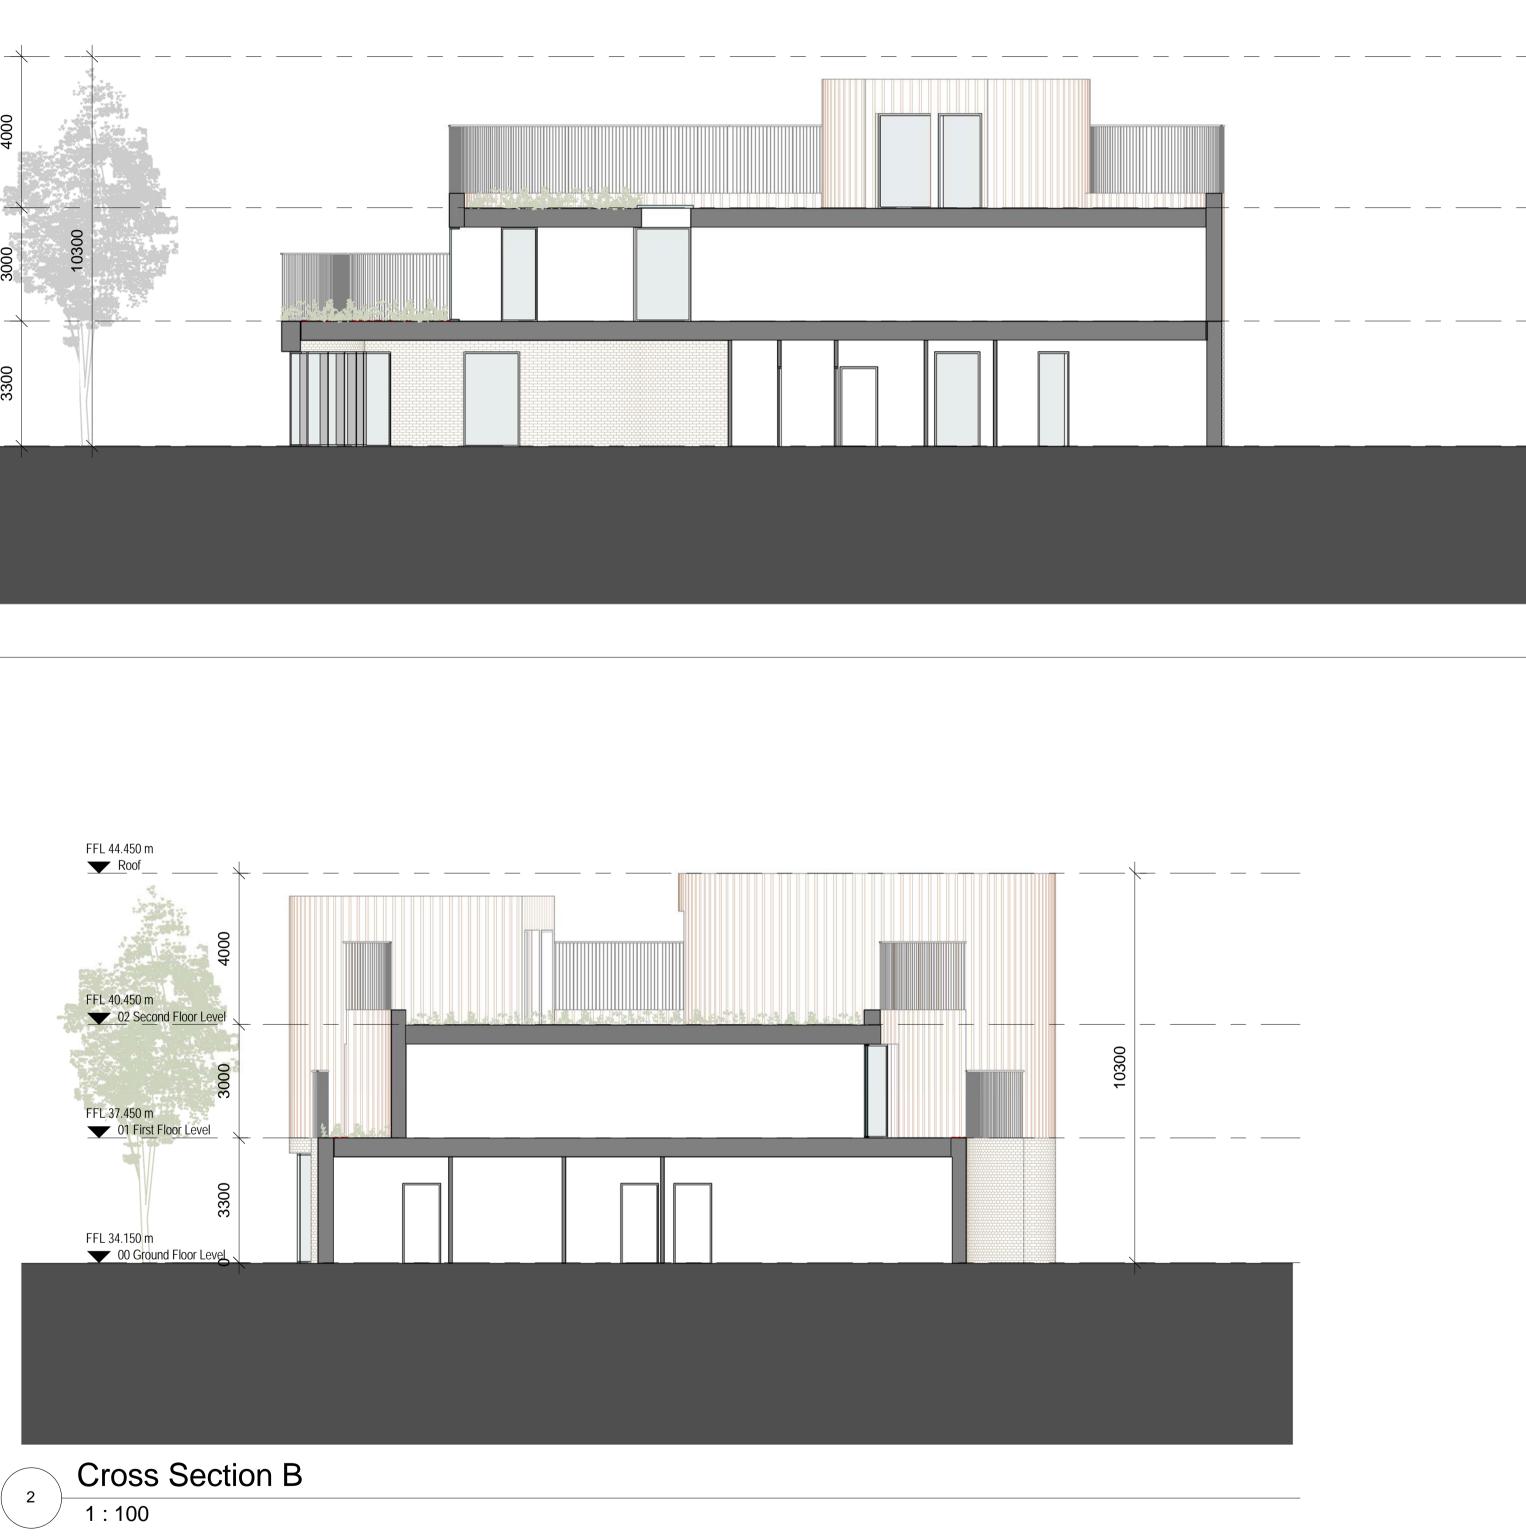

KEY PLAN: NORTH POINT:

| ++<br>++                           |                                   |                              |                                         |
|------------------------------------|-----------------------------------|------------------------------|-----------------------------------------|
| PLUSARCHITECTURE                   | Chancery Lane, Dublin 8, Ireland. | W: www.plu                   | usarchitecture.ie T: 353 (0) 1 521 3378 |
| PROJECT: 334_Chivers Site, Coolock |                                   | PROJECT:<br>334              | DATE:<br>01/29/19                       |
| CLIENT:<br>PLATINUM LAND           |                                   | DRAWING NO.:<br>334_CB_05_01 | REVISION NO.:                           |
| TITLE: Cross Section A & B         |                                   | DRAWN BY.:<br>AM             | SCALE AT A1 .:<br>1 : 100               |
| ISSUE TYPE: Planning               |                                   | CHECKED BY.:<br>GW           | SCALE AT A3 .:                          |