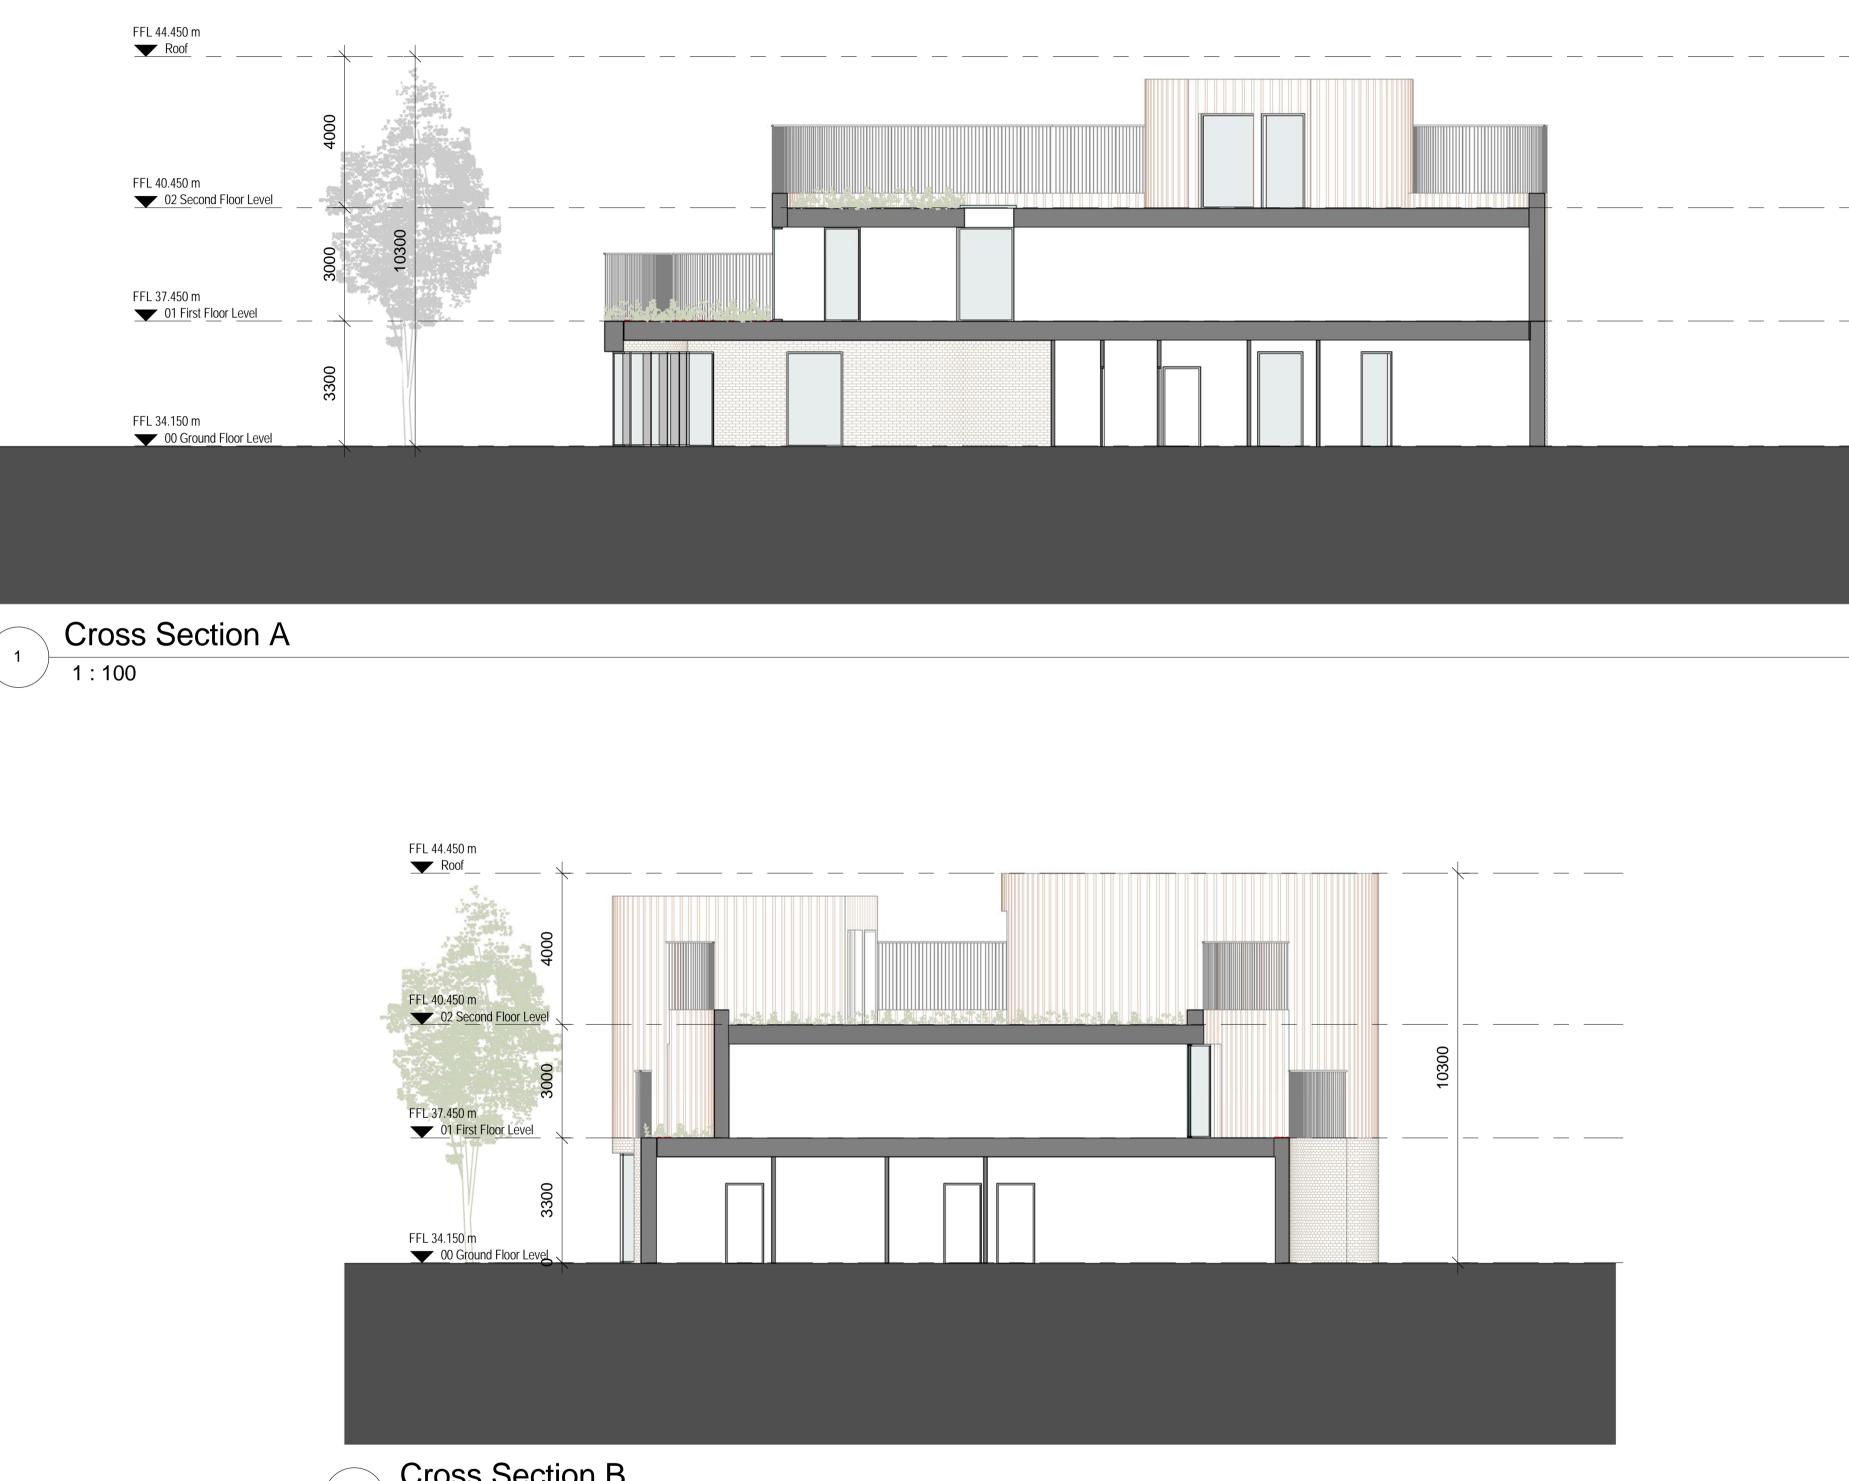

KEY PLAN: NORTH POINT:

| ++<br>++                           |                                   |                              |                                         |
|------------------------------------|-----------------------------------|------------------------------|-----------------------------------------|
| PLUSARCHITECTURE                   | Chancery Lane, Dublin 8, Ireland. | W: www.plu                   | usarchitecture.ie T: 353 (0) 1 521 3378 |
| PROJECT: 334_Chivers Site, Coolock |                                   | PROJECT:<br>334              | DATE:<br>01/29/19                       |
| CLIENT:<br>PLATINUM LAND           |                                   | DRAWING NO.:<br>334_CB_05_01 | REVISION NO.:                           |
| TITLE: Cross Section A & B         |                                   | DRAWN BY.:<br>AM             | SCALE AT A1 .:<br>1 : 100               |
| ISSUE TYPE: Planning               |                                   | CHECKED BY.:<br>GW           | SCALE AT A3 .:                          |